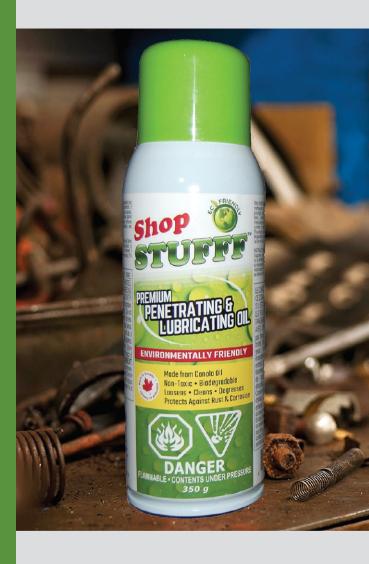

Shop STUFFF is made from a renewable base stock of waste cooking oil. It is a powerful, non-toxic, penetrating oil that has minimal impact on human health and ecosystems.

Ideal for workers regularly using harsh chemical penetrants; and for sensitive environments (home, forestry, construction, agriculture, green space civil works, etc.)