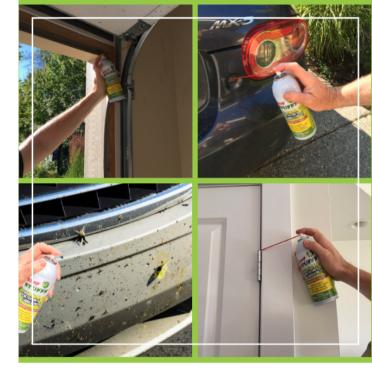

# KEEPS SURFACES CLEAN, MOVING FREELY AND RELIABLE

Shop STUFFF is a superior lubricant that coats surfaces to reduce friction and heat, and prevent wear. It stays put without evaporating quickly, gumming up, hardening or attracting dirt. Great for stopping squeaks, protecting metals from wear, and for keeping locks, hinges, conveyors, chains, rails, etc. clean and working properly.

### QUICKLY CREEPS INTO TIGHT SPOTS AND CUTS THROUGH RUST

Shop STUFFF is a powerful penetrating oil that creeps into hard to reach areas and dissolves rust, adhesives, resins, grease, grime, etc. to quickly free stuck pieces and parts. Great for tough jobs. Not only does it loosen nuts, bolts, latches, clamps and other metals (without the need for extreme muscle...or a torch), it removes glues, tar, crayon, etc...

### GUARDS SURFACES AGAINST WEAR, RUST AND CORROSION

Shop STUFFF bonds to metals and many other surfaces. It drives out moisture and leaves a protective film that preserves surfaces and prevents them from rusting and corroding. Great for bringing metals back to life, stopping rust spots from getting worse, and for protecting parts and equipment stored outdoors.