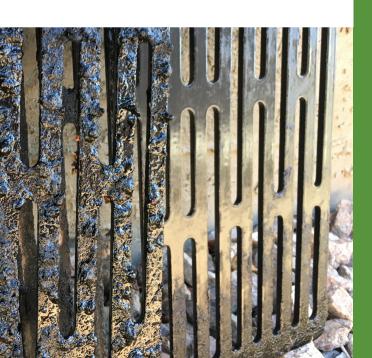

### GUARDS SURFACES AGAINST WEAR, RUST AND CORROSION

Shop STUFFF bonds to metals and many other surfaces. It drives out moisture and leaves a protective film that preserves surfaces and prevents them from rusting and corroding. Great for bringing metals back to life, stopping rust spots from getting worse, and for protecting parts and equipment stored outdoors.