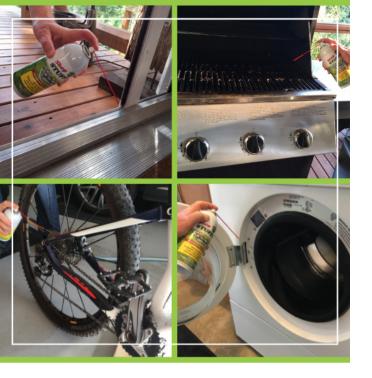

# KEEPS SURFACES CLEAN, MOVING FREELY AND RELIABLE

Shop STUFFF is a superior lubricant that coats surfaces to reduce friction and heat, and prevent wear. It stays put without evaporating quickly, gumming up, hardening or attracting dirt. Great for stopping squeaks, protecting metals from wear, and for keeping locks, hinges, conveyors, chains, rails, etc. clean and working properly.

### QUICKLY CREEPS INTO TIGHT SPOTS AND CUTS THROUGH RUST

Shop STUFFF is a powerful penetrating oil that creeps into hard to reach areas and dissolves rust, adhesives, resins, grease, grime, etc. to quickly free stuck pieces and parts. Great for tough jobs. Not only does it loosen nuts, bolts, latches, clamps and other metals (without the need for extreme muscle...or a torch), it removes glues, tar, crayon, etc...

### GUARDS SURFACES AGAINST WEAR, RUST AND CORROSION

Shop STUFFF bonds to metals and many other surfaces. It drives out moisture and leaves a protective film that preserves surfaces and prevents them from rusting and corroding. Great for bringing metals back to life, stopping rust spots from getting worse, and for protecting parts and equipment stored outdoors.