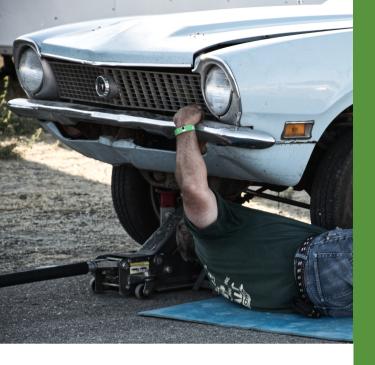

### QUICKLY CREEPS INTO TIGHT SPOTS AND CUTS THROUGH RUST

Shop STUFFF is a powerful penetrating oil that creeps into hard to reach areas and dissolves rust, adhesives, resins, grease, grime, etc. to quickly free stuck pieces and parts. Great for tough jobs. Not only does it loosen nuts, bolts, latches, clamps and other metals (without the need for extreme muscle...or a torch), it removes glues, tar, crayon, etc...